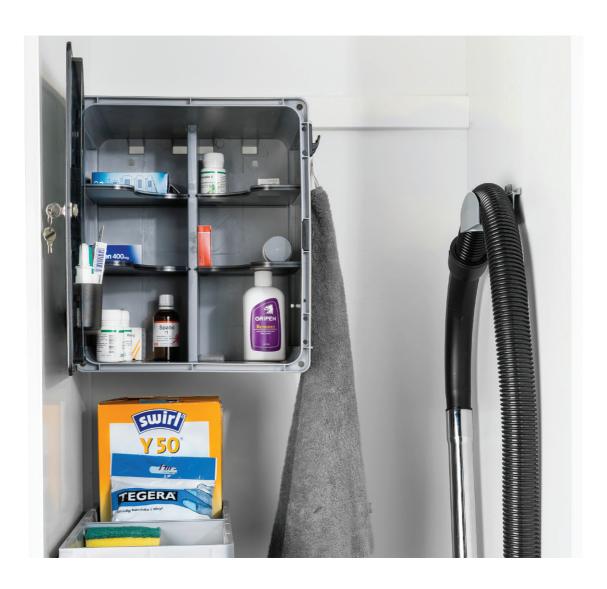

# Safe and secure

Our medical cabinet keeps medicin and household chemicals in a safe and convenient place. The cabinet is lockable. It can be bought separately or in complete set including two drawers and hose holder.

MEDIX MEDICAL CABINET

MEDIX HOSE HOLDER